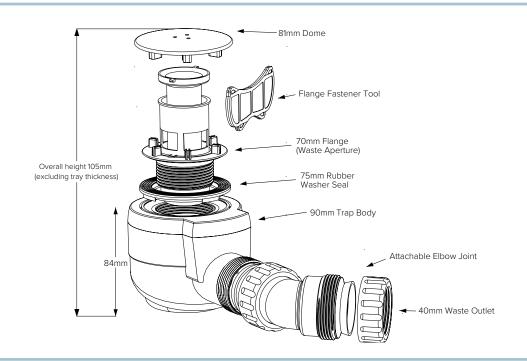

# JTFLOW<sup>™</sup> 50mm WASTE Complex plumbing simplified

The effcient design of the 50mm waste allows 38 litres of water a minute to be carried away. Conforms to BS EN 274-1:2002 and features an easily removable dome for cleaning. Made from recycled materials.