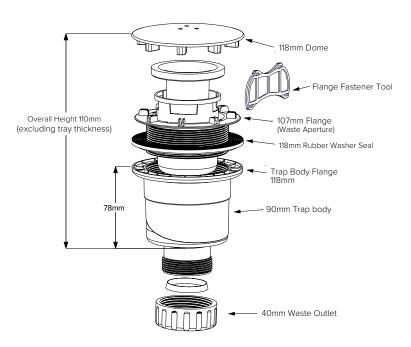

### JTVERTICAL<sup>™</sup> 90mm WASTE Intelligent water removal

A 90mm vertical waste designed to help assist the water dispersal where the fall for the waste pipe cannot be achieved. Conforms to BS EN 274-1:2002, is made from recycled plastic, carries away 48 litres of water a minute and features an easily removable dome for cleaning.