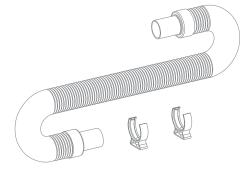

# JTFLOW<sup>™</sup> FLEXI-HOSE Simple, quick and straight forward

This truly flexible solution is designed to make installation easier. The Flexi-Hose eliminates the need for complex plumbing, untidy pipe work and elbow joints.