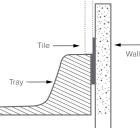

#### JTFLEXI-FIX<sup>™</sup> Flexible water-proofing solutions

The patented **JT**Flexi-Fix<sup>™</sup> is the perfect solution should a flat top tray be the only option. Complete with all the added benefits of a tiling upstand, the easy-application tape is self-adhesive, wraps around corners in one piece and creates a watertight seal that accommodates vertical movement of at least 15mm. Available in 2.1 and 3.2 metre lengths.