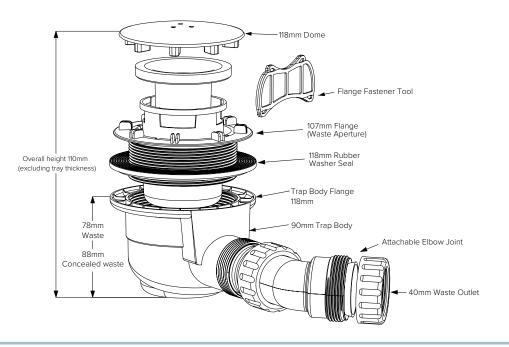

### JT90mm WASTE<sup>™</sup> & CONCEALED WASTE Rapid water dispersal

A 90mm rapid waste outlet that allows 48 litres of water to be carried away each minute. Its sleek lines perfectly complement the **JT**Fusion<sup>™</sup> range. Made from recycled materials. Conforms to BS EN 274-1:2002 and features an easily removable dome for cleaning.